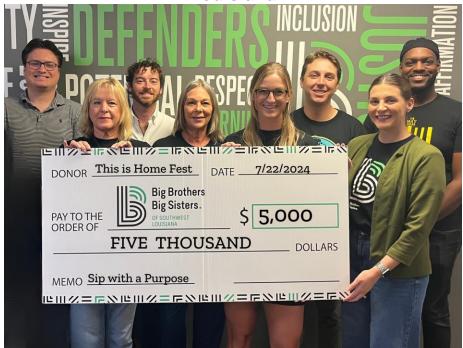

## This is Home Fest Donates to Big Brothers Big Sisters of Southwest Louisiana

**Pictured from left to right:** Jack Duplechin, Mollie Broussard, Trenton Mays, Christy Jones, Lauren Olson, Ben Drouilhet, Jilian Cormier, Jamal Bell

**Donation amount: \$5,000** 

###